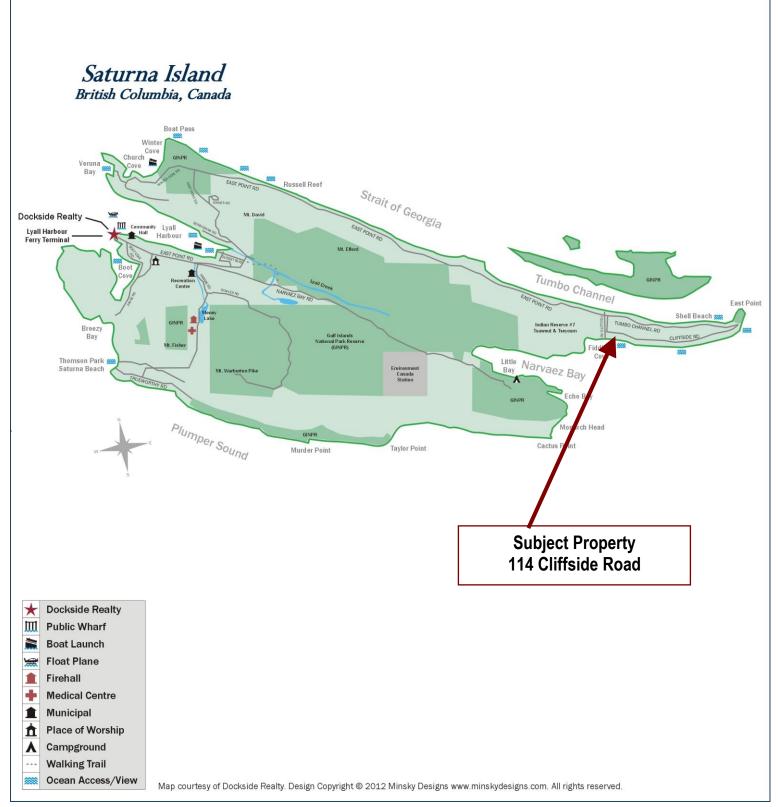

# Cozy Cliffside Cottage

This Japanese inspired cottage sits on a private oceanfront property just shy of an acre in size. Enjoy Magnificent views of Boundary Pass to the San Juan Islands. The Oceanside decks are south facing where you can sit in the sun and whale watch from your own front door! The original cottage was built in 1979 & roof replaced in 2018 and an addition was constructed in 1993 & its roof replaced in 2022. The kitchen, dining room & living room are open concept with vaulted ceilings separated by a hallway to the extension which has the two bedrooms & the bathroom. Between the two lies a laundry room/ mudroom. The property also features a one car garage which provides additional storage. Cliffside is a desirable neighbourhood with a mix of year-round homes and cottages located within walking distance of Eastpoint's Lighthouse Park and Pebble Beach. It doesn't get much better than this!