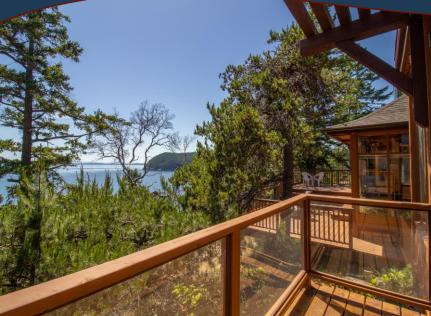

# Cozy Cliffside Cottage

This Japanese inspired cottage sits on a private oceanfront property just shy of an acre in size. Enjoy Magnificent views of Boundary Pass to the San Juan Islands. The Oceanside decks are south facing where you can sit in the sun and whale watch from your own front door! The original cottage was built in 1979 & roof replaced in 2018 and an addition was constructed in 1993 & its roof replaced in 2022. The kitchen, dining room & living room are open concept with vaulted ceilings separated by a hallway to the extension which has the two bedrooms & the bathroom. Between the two lies a laundry room/ mudroom. The property also features a one car garage which provides additional storage. Cliffside is a desirable neighbourhood with a mix of year-round homes and cottages located within walking distance of Eastpoint's Lighthouse Park and Pebble Beach. It doesn't get much better than this!

#### Lot Features:

-Oceanfront

-Southern Exposure

-Detached Garage

-Rural Setting

-Private

-Partially Fenced