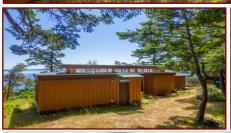

# Cozy Cliffside Cottage

This Japanese inspired cottage sits on a private oceanfront property just shy of an acre in size. Enjoy Magnificent views of Boundary Pass to the San Juan Islands. The Oceanside decks are south facing where you can sit in the sun and whale watch from your own front door! The original cottage was built in 1979 & roof replaced in 2018 and an addition was constructed in 1993 & its roof replaced in 2022. The kitchen, dining room & living room are open concept with vaulted ceilings separated by a hallway to the extension which has the two bedrooms & the bathroom. Between the two lies a laundry room/ mudroom. The property also features a one car garage which provides additional storage. Cliffside is a desirable neighbourhood with a mix of year-round homes and cottages located within walking distance of Eastpoint's Lighthouse Park and Pebble Beach. It doesn't get much better than this!