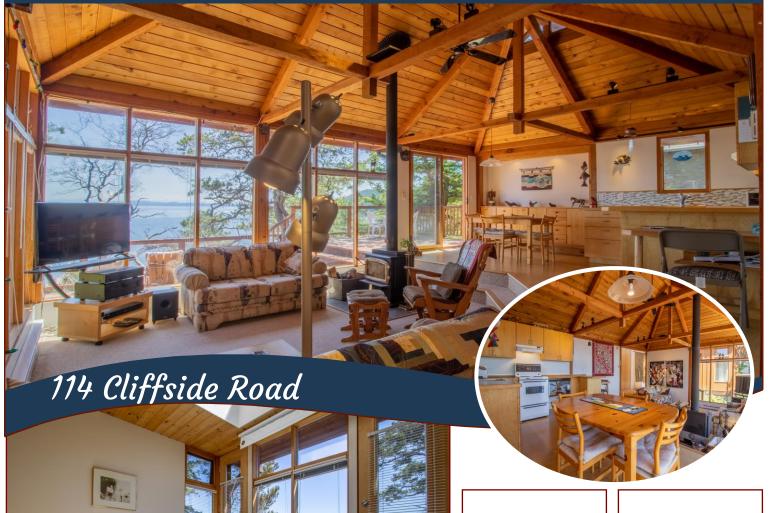

# Cozy Cliffside Cottage

This Japanese inspired cottage sits on a private oceanfront property just shy of an acre in size. Enjoy Magnificent views of Boundary Pass to the San Juan Islands. The Oceanside decks are south facing where you can sit in the sun and whale watch from your own front door! The original cottage was built in 1979 & roof replaced in 2018 and an addition was constructed in 1993 & its roof replaced in 2022. The kitchen, dining room & living room are open concept with vaulted ceilings separated by a hallway to the extension which has the two bedrooms & the bathroom. Between the two lies a laundry room/ mudroom. The property also features a one car garage which provides additional storage. Cliffside is a desirable neighbourhood with a mix of year-round homes and cottages located within walking distance of Eastpoint's Lighthouse Park and Pebble Beach. It doesn't get much better than this!

# Property Details

Year Built: 1979

Lot Acres: 0.93

Bedrooms: 2

Bathrooms: 1

Fin SqFt: 1,012

Unfin SqFt: 352

Bsmt: none