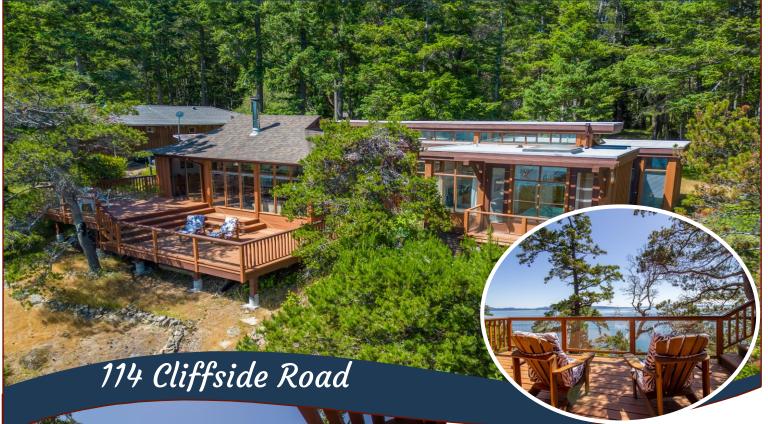

# Cozy Cliffside Cottage

This Japanese inspired cottage sits on a private oceanfront property just shy of an acre in size. Enjoy Magnificent views of Boundary Pass to the San Juan Islands. The Oceanside decks are south facing where you can sit in the sun and whale watch from your own front door! The original cottage was built in 1979 & roof replaced in 2018 and an addition was constructed in 1993 & its roof replaced in 2022. The kitchen, dining room & living room are open concept with vaulted ceilings separated by a hallway to the extension which has the two bedrooms & the bathroom. Between the two lies a laundry room/ mudroom. The property also features a one car garage which provides additional storage. Cliffside is a desirable neighbourhood with a mix of year-round homes and cottages located within walking distance of Eastpoint's Lighthouse Park and Pebble Beach. It doesn't get much better than this!

#### Lot Features:

-Oceanfront

-Southern Exposure

-Detached Garage

-Rural Setting

-Private

-Partially Fenced