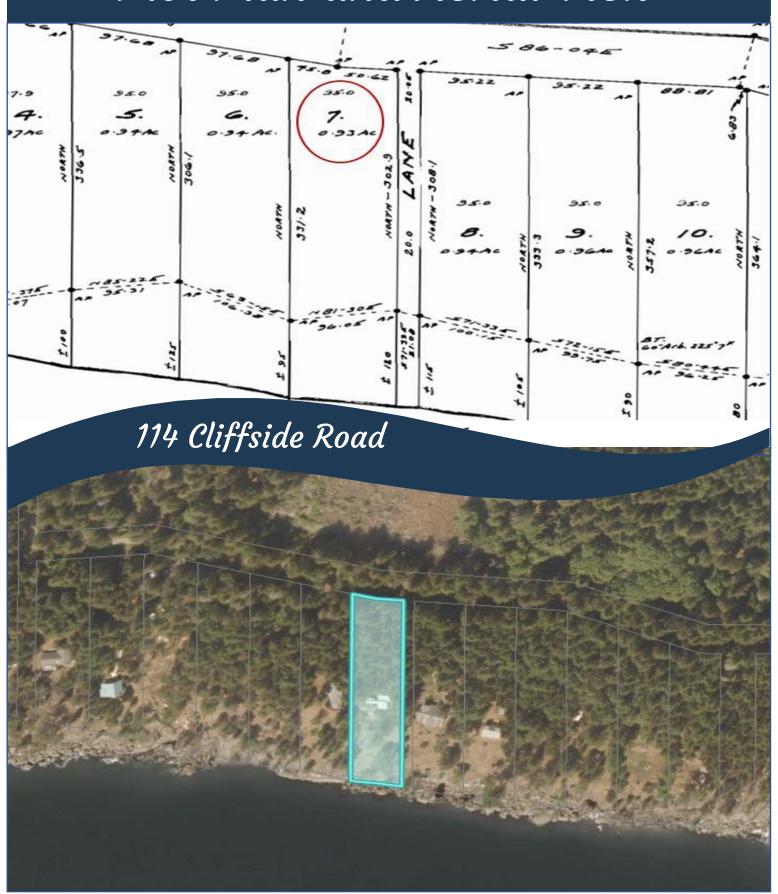

edrooms & the bathroom. Between the two lies a laundry room/ mudroom. The property also features a one car garage which provides additional storage. Cliffside is a desirable neighbourhood with a mix of year-round homes and cottages located within walking distance of Eastpoint's Lighthouse Park and Pebble Beach. It doesn't get much better than this!



# Property Details







Year Built: 1979

Lot Acres: 0.93

Bedrooms: 2

Bathrooms: 1

Fin SqFt: 1,012

Unfin SqFt: 352

Bsmt: none

Water: Cistern

Waste: Septic

System

Foundation:

Pillar/Post/Peir

Roof: Asphalt Torch

onl

Ext Fin: Wood

Fuel: Wood, Electric

Heat: Wood Stove,

Baseboard

#### Lot Features:

-Oceanfront

-Southern Exposure

-Detached Garage

-Rural Setting

-Private

-Partially Fenced



### Plot Plan and Aerial View





## Google Area Map



<u>DISCLAIMER:</u> While every effort is made to provide reliable information, Dockside Realty Ltd. makes no representations or warranties as to the accuracy of this brochure.

All measurements are approximate and the buyer is responsible for verifying all data provided.